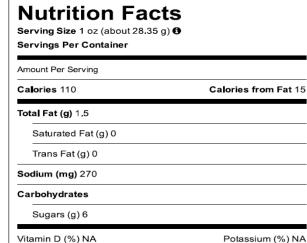

| BOWIFUCK                                                                                                                                                                                                                                                                                 |                                                | 10                                                                                                                                                               |                                                  |  |
|------------------------------------------------------------------------------------------------------------------------------------------------------------------------------------------------------------------------------------------------------------------------------------------|------------------------------------------------|------------------------------------------------------------------------------------------------------------------------------------------------------------------|--------------------------------------------------|--|
| Pack & Siz                                                                                                                                                                                                                                                                               | <b>e</b> 96 / 1 oz                             | grain serving. 12 essential vitamins and minerals                                                                                                                |                                                  |  |
|                                                                                                                                                                                                                                                                                          |                                                |                                                                                                                                                                  | ets K12 1 oz Equivalent Grain                    |  |
| Cas                                                                                                                                                                                                                                                                                      | e 27596                                        | All Family Favorite                                                                                                                                              |                                                  |  |
| Case GTII                                                                                                                                                                                                                                                                                | N 1 00 42400 27596 8                           | 6g Sugar                                                                                                                                                         |                                                  |  |
| Shipping Weight (Ibs                                                                                                                                                                                                                                                                     | ) 8.87                                         | Whele Crain Oat Flour 1st Ingredient                                                                                                                             |                                                  |  |
| Case Cube (cu. ft                                                                                                                                                                                                                                                                        | ) 2.29                                         | Whole Grain Oat Flour 1st Ingredient                                                                                                                             |                                                  |  |
| Case Dimensions LxWxH (inches                                                                                                                                                                                                                                                            | <b>)</b> 16.56 x 13 x 18.38                    | 1 bowl = 1 oz equivalent grain                                                                                                                                   |                                                  |  |
| Pallet: Tier (Cases per layer                                                                                                                                                                                                                                                            | ) 9                                            | Smart Snack Qualifited                                                                                                                                           |                                                  |  |
| Pallet: Hi (Number of Layers                                                                                                                                                                                                                                                             | ) 2                                            |                                                                                                                                                                  |                                                  |  |
| Cases per palle                                                                                                                                                                                                                                                                          | <b>t</b> 18                                    | 12 Essential Vitamins & Minerals                                                                                                                                 |                                                  |  |
| Meets USDA Whole Grain Criteri                                                                                                                                                                                                                                                           | yes: 1st Ingredient = Whole<br>Grain Oat Flour | Good Source of: Vitamin A, Vitamin C, Calcium, Vitamin D<br>Excellent Source of: Iron, Thiamin, Riboflavin, Niacin, Vitamin B6,<br>Folic Acid, Vitamin B12, Zinc |                                                  |  |
| Allergens Preser                                                                                                                                                                                                                                                                         | <b>t</b> Wheat                                 |                                                                                                                                                                  |                                                  |  |
| County of Origi                                                                                                                                                                                                                                                                          | n USA                                          | Marshmallow Mateys - Special Edition Cereal contains 50% less<br>sugar than our regular Marshmallow Mateys cereal.                                               |                                                  |  |
| Actual                                                                                                                                                                                                                                                                                   | Bowl Pack Lid pictured below                   |                                                                                                                                                                  |                                                  |  |
|                                                                                                                                                                                                                                                                                          |                                                |                                                                                                                                                                  | oz equivalent grain 1 o                          |  |
| Special Special                                                                                                                                                                                                                                                                          |                                                |                                                                                                                                                                  | <b>% Whole Grain</b> 90%                         |  |
| Malt O Meal                                                                                                                                                                                                                                                                              | Narshma                                        | Special<br>Edition                                                                                                                                               | < 6.99g non-creditable grains per 1 $_{ m v}$ oz |  |
|                                                                                                                                                                                                                                                                                          | Musite                                         |                                                                                                                                                                  | $\leq$ 150 calories $$                           |  |
|                                                                                                                                                                                                                                                                                          |                                                |                                                                                                                                                                  | $\leq$ 35% calories from fat $$                  |  |
|                                                                                                                                                                                                                                                                                          | IND                                            | CEREAL                                                                                                                                                           | $\leq$ 10% calories from saturated fat $$        |  |
| Nutrition Amount/Serving<br>Total Fat 1.5g                                                                                                                                                                                                                                               |                                                | nt/Serving %DV*                                                                                                                                                  | $\leq$ 35% sugar by weight $~~$ $\checkmark$     |  |
| Facts Satura                                                                                                                                                                                                                                                                             | ted Fat Og 0% Total                            | ssium 75mg         2%           Carbohydrate 21g         7%           stary Fiber 2g         8%                                                                  | Og trans fat per serving $\qquad $               |  |
| Serving Size 1 bowl (28g) Choleste                                                                                                                                                                                                                                                       | erol Omg 0% Sug                                | gars 6g                                                                                                                                                          | Smart Snack Qualified $\qquad rac{1}{\sqrt{2}}$ |  |
| Calories from Fat 15<br>*Percent Daily Values are based<br>Thiamin 25% • Biboflavin 25% • Niacin 25% • Vitamin R6 25%                                                                                                                                                                    |                                                | 1% • Iron 50% • Vitamin D 10%<br>5% • Vitamin B6 25% • Folic                                                                                                     | Shelf Life (days) 363                            |  |
| on a 2,000 calorie diet. Acid 50% • Vitamin B12 25% • Zinc 25%<br>Ingredients: Whole Grain Oat Flour, Sugar, Wheat Starch, Salt, Modified Cornstarch, Corn Syrup, Dextrose,<br>Gelatin, Trisodium Phosphate, Artificial Flavor, Yellow 5, Red 40, Blue 1, Yellow 6. Vitamins & Minerals: |                                                |                                                                                                                                                                  | Kosher Symbol nor                                |  |
| Calcium Carbonate, Sodium Ascorbate<br>(source of zinc), Folic Acid, Pyridoxin<br>Palmitate, Thiamin Mononitrate (Vitam                                                                                                                                                                  | Calories per serving                           |                                                                                                                                                                  |                                                  |  |
| Palmitate, Thiamin Mononitrate (Vitam<br>Contains Wheat.                                                                                                                                                                                                                                 |                                                | I BOWL = 1 OZ EQUIVALENT GRAIN                                                                                                                                   | Total Fat 1.5                                    |  |
| 1-800-743-3029 or visit u<br>PostConsumerB                                                                                                                                                                                                                                               |                                                |                                                                                                                                                                  |                                                  |  |
| WHOLE GRAIN                                                                                                                                                                                                                                                                              |                                                | Lakeville, MN 55044, USA                                                                                                                                         | Sodium 270n                                      |  |
|                                                                                                                                                                                                                                                                                          | POSL BRANDS                                    | ©Post Consumer Brands, LLC                                                                                                                                       | Sodium 270n<br>Total Carbs 21g                   |  |
|                                                                                                                                                                                                                                                                                          | er serving                                     | Post Consumer Brands LLC                                                                                                                                         |                                                  |  |
| NET WT 1 OZ (28 g                                                                                                                                                                                                                                                                        |                                                | Post Consumer Brands LLC                                                                                                                                         | Total Carbs 21g                                  |  |