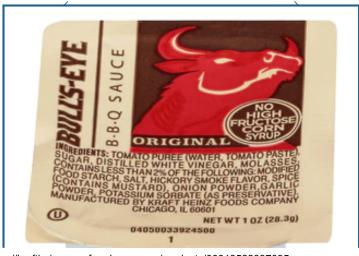

## BULL'S-EYE Original BBQ Sauce, 1 oz. Cups (Pack of 100)

**BULLSEYE** 

INGREDIENTS: TOMATO PUREE (WATER, TOMATO PAS CONTAINS LESS THAN 2% OF THE FOLLOWING: MODIFIED FOOD STARCH, SALT, HICKORY SMOKE FLAVOR, SPICE (CONTAINS MUSTARD), ONION POWDER, GAR POWDER, POTASSIUM SORBATE (AS PRESERVAT