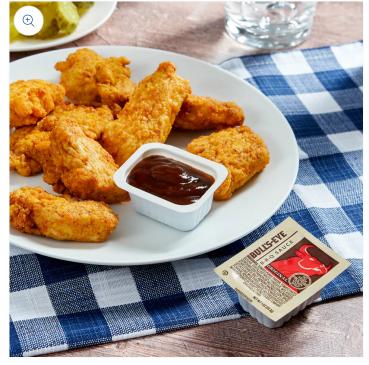

## **Webstaurant**Store<sup>®</sup>

Click here to ask questions about this product

Bull's Eye is the authentic, ready-touse sauce made with honest ingredients like real sugar and no high fructose corn syrup. This preferred sauce delivers bold, premium flavor to any dish!