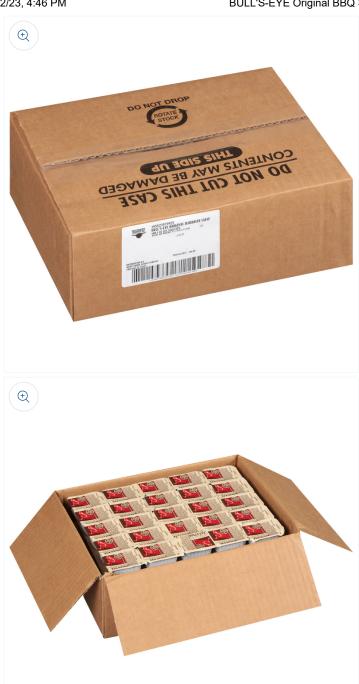

## BULL'S-EYE Original BBQ Sauce, 1 oz. Cups (Pack of 100)

**BULLSEYE** 

**Products Nutritional Benefits** Information Details

GTIN: 00019582397095

Format: Portion Control

• Packaging Type: Dip Cup

Storage Type: Shelf Stable

• Category: Condiments &

Sauces

• Sub-Category: Barbecue