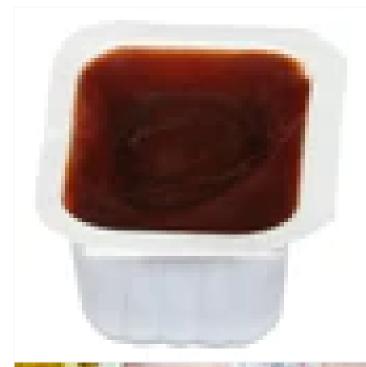

## **Webstaurant**Store<sup>®</sup>

Click here to ask questions about this product

Bull's Eye is the authentic, ready-touse sauce made with honest ingredients like real sugar and no high fructose corn syrup. This preferred sauce delivers bold, premium flavor to any dish!