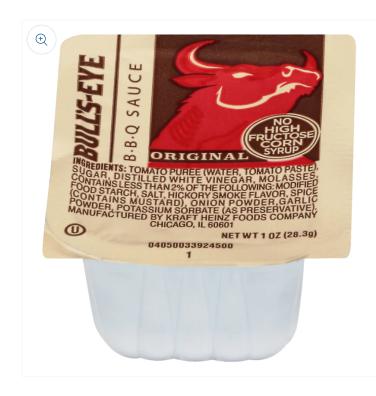

## BULL'S-EYE Original BBQ Sauce, 1 oz. Cups (Pack of 100)

**BULLSEYE** 

## **Webstaurant**Store<sup>®</sup>

Click here to ask questions about this product

Bull's Eye is the authentic, ready-touse sauce made with honest ingredients like real sugar and no high fructose corn syrup. This preferred sauce delivers bold, premium flavor to any dish!

INGREDIENTS: TOMATO PUREE (WATER, TOMATO PAS CONTAINS LESS THAN 2% OF THE FOLLOWING: MODIFIED FOOD STARCH, SALT, HICKORY SMOKE FLAVOR, SPICE (CONTAINS MUSTARD), ONION POWDER, GAR POWDER, POTASSIUM SORBATE (AS PRESERVAT