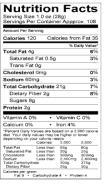

\*Certified Kosher by Orthodox Union

\*Produced in a Nut-Free Bakery

| Serving Size                            | 1.0 oz (2                  | 28g)          |            |
|-----------------------------------------|----------------------------|---------------|------------|
| Servings Per                            |                            |               | ox. 108    |
| Amount Per Sei                          | ving                       |               |            |
| Calories 120                            | ) Cal                      | ories fron    | n Fat 35   |
|                                         |                            | % Da          | ily Value* |
| Total Fat 4g                            |                            |               | 6%         |
| Saturated Fat 0.5g 39                   |                            |               | 3%         |
| Trans Fat                               | 0g                         |               |            |
| Cholesterol 0mg                         |                            |               | 0%         |
| Sodium 60mg                             |                            |               | 3%         |
| Total Carbohydrate 21g 7%               |                            |               | 7%         |
| Dietary Fiber 2g 8                      |                            |               | 8%         |
| Sugars 8g                               | I                          |               |            |
| Protein 2g                              |                            |               |            |
| Vitamin A 0%                            |                            | Vitamin (     | - 0%       |
| Calcium 0%                              |                            | Iron 4%       | . 0 %      |
| Thiamin 2%                              |                            | Riboflavi     | - 00/      |
| Niacin 2%                               |                            | Vitamin F     |            |
| 1100111270                              |                            | o nearrain e  |            |
| Folic Acid 4%                           | •                          | Vitamin E     |            |
| *Percent Daily Va<br>diet. Your daily v |                            |               |            |
| depending on yo                         | ur calorie ne<br>Calories: | eds:<br>2,000 | 2,500      |
| Total Fat                               | Less than                  | 65a           | 80a        |
| Saturated Fat                           | Less than                  | 20g           | 25g        |
| Cholesterol                             | Less than                  | 300mg         | 300mg      |
| Sodium                                  | Less than                  | 2,400mg       | 2,400mg    |
| Total Carbohydra<br>Dietary Fiber       | 10B                        | 300g          | 375g       |