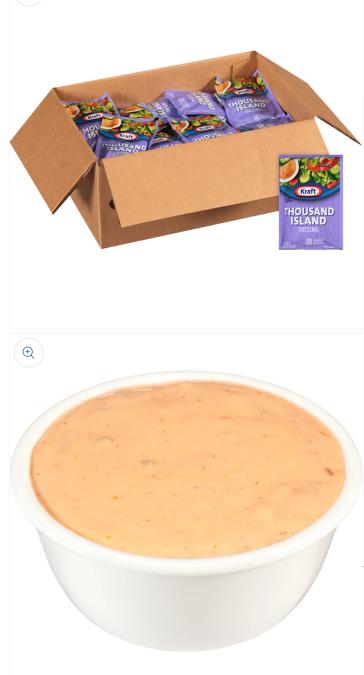

Register Login

Food

Equipment

Resources

About Contact

Saucemerica

Lunchables For All

Kraft Thousand Island Dressing, 60 ct Casepack, 1.5 oz Packets

## WebstaurantStore\*

Click here to ask questions about this product

Kraft Thousand Island Salad Dressing single-serve packets (60 per case) are ideal for use in concessions, restaurants, cafeterias, commercial kitchens, delivery and takeout food service. Our dressings offer distinctive and balanced flavor, a consistently fresh and vibrant appearance, superior cling and a thick, rich texture. Along with being a delicious addition to vegetable salads, our Thousand Island dressing is an iconic topping for Reuben sandwiches and burgers, and makes a tasty dipping sauce for chicken nuggets, fries, veggies and much more. Packaged in small, single-serving portions, Kraft dressing packets are a smart v to control costs while providing