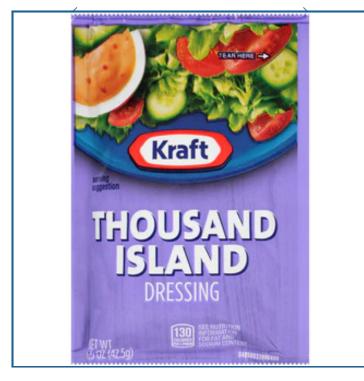

Register Login

Food

Equipment

Resources

About Contact

Saucemerica

Lunchables For All

Kraft Thousand Island Dressing, 60 ct Casepack, 1.5 oz Packets

## WebstaurantStore\*

Click here to ask questions about this product

Kraft Thousand Island Salad Dressing single-serve packets (60 per case) are ideal for use in concessions, restaurants, cafeterias, commercial kitchens, delivery and takeout food service. Our dressings offer distinctive and balanced flavor, a consistently fresh and vibrant appearance, superior cling and a thick, rich texture. Along with being a delicious addition to vegetable salads, our Thousand Island dressing is an iconic topping for Reuben sandwiches and burgers, and makes a tasty dipping sauce for chicken nuggets, fries, veggies and much more. Packaged in small, single-serving portions, Kraft dressing packets are a smart v to control costs while providing