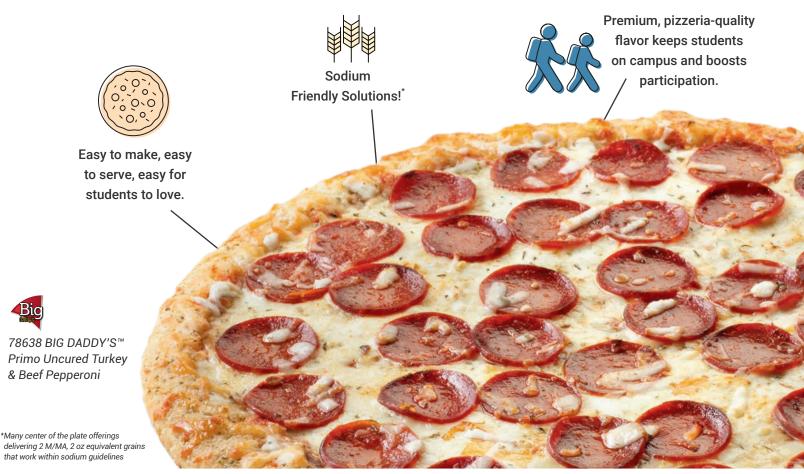

## FULLY TOPPED ROUND MULTI-SERVE

Few brands rise to the demands of school nutrition like BIG DADDY'S<sup>™</sup> Pizza. That's because our R&D team has found the **perfect blend of whole grains to meet regulations** and keep kids lining up.

## BIG DADDY'S<sup>™</sup> OFFERINGS:

BIG DADDY'S<sup>™</sup> Primo Rising Crust BIG DADDY'S<sup>™</sup> Primo Par Baked Crust BIG DADDY'S<sup>™</sup> Bold BIG DADDY'S<sup>™</sup> Original (Non WG)

| CODE        | VARIETY                                                                        | PCS/CASE | SERV/CASE | GRAINS <sup>(OZ)</sup> | M/MA <sup>(0Z)</sup> | CN | WG | LIFESTYLE/ DIETARY FIT |
|-------------|--------------------------------------------------------------------------------|----------|-----------|------------------------|----------------------|----|----|------------------------|
| K12 SINGLE  | -SERVE PIZZA                                                                   |          |           |                        |                      |    |    |                        |
| TONY'® GAL  | AXY PIZZA® 4" Round Pizza                                                      |          |           |                        |                      |    |    |                        |
| 78364       | 51% WG Cheese Pizza                                                            | 72       | 72        | 2                      | 2                    | CN | WG | MEAT                   |
| 78365       | 51% WG Pepperoni Pizza                                                         | 72       | 72        | 2                      | 2                    | CN | WG |                        |
| 78366       | 51% WG Cheese Pizza - IW                                                       | 72       | 72        | 2                      | 2                    | CN | WG | MEAT                   |
| 78367       | 51% WG Pepperoni Pizza - IW                                                    | 72       | 72        | 2                      | 2                    | CN | WG |                        |
| TONY'® Dee  | p Dish 5" Pizza                                                                |          |           |                        |                      |    |    |                        |
| 72580       | 51% WG Cheese Pizza 50/50                                                      | 60       | 60        | 2                      | 2                    | CN | WG | A MEAT                 |
| 72581       | 51% WG Pepperoni Pizza 50/50                                                   | 60       | 60        | 2                      | 2                    | CN | WG |                        |
| 78314       | 51% WG Uncured Turkey Pepperoni Pizza 100% - IW                                | 60       | 60        | 2                      | 2                    | CN | WG |                        |
| 78315       | 51% WG Cheese Pizza 100% - IW                                                  | 60       | 60        | 2                      | 2                    | CN | WG | A MEAT                 |
| 78368       | 51% WG Cheese Pizza 100%                                                       | 60       | 60        | 2                      | 2                    | CN | WG | MEAT                   |
| 78369       | 51% WG Pepperoni Pizza 100%                                                    | 60       | 60        | 2                      | 2                    | CN | WG |                        |
| TONY'® Fren | nch Bread 6" Pizza                                                             |          |           |                        |                      |    |    |                        |
| 68724       | 51% WG Multi-Cheese Garlic Pizza 100%                                          | 60       | 60        | 2                      | 2                    | CN | WG | A MEAT                 |
| 72671       | 51% WG Cheese Pizza 100%                                                       | 60       | 60        | 2                      | 2                    | CN | WG | A MEAT                 |
| 72672       | 51% WG Fat Reduced Pork Pepperoni Pizza 100%                                   | 60       | 60        | 2                      | 2                    | CN | WG |                        |
| 78356       | 51% WG Cheese Pizza 50/50                                                      | 60       | 60        | 2                      | 2                    | CN | WG | ALEAT                  |
| 78357       | 51% WG Fat Reduced Pork Pepperoni Pizza 50/50                                  | 60       | 60        | 2                      | 2                    | CN | WG |                        |
| 78359       | 51% WG Multi-Cheese Garlic Pizza 50/50                                         | 60       | 60        | 2                      | 2                    | CN | WG | MEAT                   |
| 78361       | 51% WG Multi-Cheese Garlic Pizza 50/50 - IW                                    | 60       | 60        | 2                      | 2                    | CN | WG | A MEAT                 |
| TONY'® 4x6  | Pizza                                                                          |          |           |                        |                      |    |    |                        |
| 68521       | 51% WG Thick Crust Cheese Pizza 100%                                           | 12       | 96        | 2                      | 2                    | CN | WG | MEAT                   |
| 78673       | Smartpizza® 51% WG Cheese Pizza 50/50                                          | 12       | 96        | 2                      | 2                    | CN | WG | MEAT                   |
| 78674       | Smartpizza <sup>®</sup> 51% WG Fat Reduced Pork and Beef Pepperoni Pizza 50/50 | 12       | 96        | 2                      | 2                    | CN | WG |                        |
| 78697       | Smartpizza® 51% WG Cheese Pizza 100%                                           | 12       | 96        | 2                      | 2                    | CN | WG | MEAT                   |
| 78698       | Smartpizza <sup>®</sup> 51% WG Fat Reduced Pork and Beef Pepperoni Pizza 100%  | 12       | 96        | 2                      | 2                    | CN | WG |                        |
| 78771       | Smartpizza® 51% WG Turkey Sausage & TVP Pizza 100%                             | 12       | 96        | 2                      | 2                    | CN | WG |                        |
| TONY'® Clas | ssic Wedge Pizza                                                               |          |           |                        |                      |    |    |                        |
| 73158       | 51% WG Cheese Pizza 50/50                                                      | 96       | 96        | 2                      | 2                    | CN | WG | MEAT                   |
| 73159       | 51% WG Pork Pepperoni Pizza 50/50                                              | 96       | 96        | 2                      | 2                    | CN | WG |                        |
| TONY'® Brea | akfast Pizza                                                                   |          |           |                        |                      |    |    |                        |
| 78352       | 51% WG Turkey Sausage TVP & Country Gravy                                      | 128      | 128       | 1.5                    | 1                    | CN | WG |                        |
| 78353       | 51% WG Turkey Bacon Scramble                                                   | 128      | 128       | 1.5                    | 1                    | CN | WG |                        |
| 63912       | 51% WG Turkey Sausage & TVP 50/50                                              | 128      | 128       | 1.5                    | 1                    | CN | WG |                        |
| 63913       | 51% WG Turkey Sausage & TVP 50/50 - IW                                         | 100      | 100       | 1.5                    | 1                    | CN | WG |                        |
| 63916       | 51% WG Turkey Sausage & TVP 100% - IW                                          | 100      | 100       | 1.5                    | 1                    | CN | WG |                        |
|             | STADA® Pizza                                                                   |          |           |                        |                      |    |    |                        |
| 68523       | 51% WG Beef Pizza                                                              | 72       | 72        | 2                      | 2                    | CN | WG |                        |

| CODE      | VARIETY                                                                     | PCS/CASE | SERV/CASE | GRAINS (OZ) | M/MA <sup>(0Z)</sup> | CN | WG | LIFESTYLE/ DIETARY FIT |
|-----------|-----------------------------------------------------------------------------|----------|-----------|-------------|----------------------|----|----|------------------------|
| K12 ROUND | MULTI-SERVE PIZZA                                                           |          |           |             |                      |    |    |                        |
| BIG DADDY | S™ Primo 16" Pizza                                                          |          |           |             |                      |    |    |                        |
| 68638     | 51% WG Rising Crust BBQ Chicken Pizza                                       | 9        | 72        | 2           | 2                    | CN | WG |                        |
| 78637     | 51% WG Rising Crust Four Cheese Pizza                                       | 9        | 72        | 2           | 2                    | CN | WG | MEAT                   |
| 78638     | 51% WG Rising Crust Uncured Turkey & Beef Pepperoni Pizza                   | 9        | 72        | 2           | 2                    | CN | WG |                        |
| 78639     | 51% WG Rising Crust Buffalo Style Chicken Pizza                             | 9        | 72        | 2           | 2                    | CN | WG |                        |
| 78640     | 51% WG Rising Crust Four Meat Pizza                                         | 9        | 72        | 2           | 2                    | CN | WG |                        |
| 78653     | 51% WG Rising Crust Four Cheese Pizza - Pre-Sliced                          | 9        | 72        | 2           | 2                    | CN | WG | EMEAT                  |
| 78654     | 51% WG Rising Crust Uncured Turkey and Beef Pepperoni<br>Pizza - Pre-Sliced | 9        | 72        | 2           | 2                    | CN | WG |                        |
| 68591     | 51% WG Par-Baked Four Cheese Pizza                                          | 9        | 72        | 2           | 2                    | CN | WG | A MEAT                 |
| 68592     | 51% WG Par-Baked Uncured Turkey & Beef Pepperoni Pizza                      | 9        | 72        | 2           | 2                    | CN | WG |                        |
| 68586     | 51% WG Par-Baked Four Cheese Pizza - Pre-Sliced                             | 9        | 72        | 2           | 2                    | CN | WG | A MEAT                 |
| 68582     | 51% WG Par-Baked Uncured Turkey and Beef Pepperoni Pizza - Pre-Sliced       | 9        | 72        | 2           | 2                    | CN | WG |                        |
| 68594     | SCRATCH READY <sup>®</sup> 51% WG Rising Crust Cheese Pizza                 | 9        | 72        | 2           | 1                    | CN | WG | COMEAT                 |
| BIG DADDY | S™ Original 16″ Pizza                                                       |          |           |             |                      |    |    |                        |
| 73142     | Rolled Edge Cheese Pizza                                                    | 9        | 72        | 3           | 2                    | CN |    | C.MEAT                 |
| 73143     | Rolled Edge Pepperoni Pizza                                                 | 9        | 72        | 3           | 2                    | CN |    |                        |
| BIG DADDY | S™ Bold 16" Pizza                                                           |          |           |             |                      |    |    |                        |
| 78985     | 51% WG Rolled Edge Cheese Pizza                                             | 9        | 72        | 3           | 2                    | CN | WG | CAMEAT                 |
| 78986     | 51% WG Rolled Edge Fat Reduced Pork and Beef Pepperoni<br>Pizza             | 9        | 72        | 3           | 2                    | CN | WG |                        |