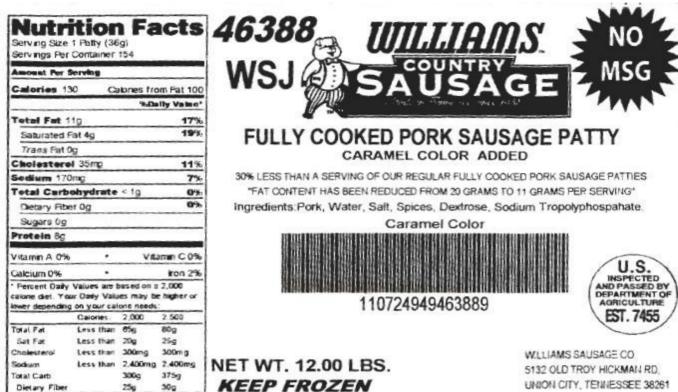

MFR. PRODUCT NUMBER: 46388WSJ

**BRAND: WILLIAMS** 

DESCRIPTION: 1.25 OZ. - 3" DIA. FULLY COOKED PORK SAUSAGE PATTIES

### **CASE INFORMATION:**

CASE PACK: 1/12 LB. CASE UPC: 110724949463889

CASE DIMENSIONS: 11.5" X 8.75" X 11"

CASE CUBE: .64 CU. FT. NET CASE WT.: 12 LBS. CASE TARE WT.: .85 LBS. GROSS CASE WT.: 12.85 LBS.

### **PALLET INFORMATION:**

PALLET TIE X HIGH: 17 X 5 CASES PER PALLET: 85

NET WT. PER PALLET: 1020 LBS. PALLET TARE WT.: 50 LBS. GROSS PALLET WT.: 1070 LBS.

INGREDIENTS: PORK, WATER, CONTAINS 2% OR LESS OF THE FOLLOWING: SALT, SPICES, DEXTROSE, SODIUM TRIPOLYPHOSPATE. CARAMEL COLOR ADDED.

## **UNIT INFORMATION:**

UNITS PER CASE: 154 UNIT UPC: N/A

UNIT DIMENSIONS: 3" DIA.

UNIT CUBE: N/A NET UNIT WT.: 1.25 OZ. UNIT TARE WT.: N/A GROSS UNIT WT.: N/A

#### **HANDLING & STORAGE:**

STORAGE TEMPERATURE RECOMMENDED: 0 F. MAXIMUM STORAGE TEMPERATURE: 20 F.

FROZEN SHELF LIFE: 6 MONTHS THAWED SHELF LIFE: 14 DAYS

| Servings Per                                        | 1 Patty(3<br>Container                                        |                                    |                                    |
|-----------------------------------------------------|---------------------------------------------------------------|------------------------------------|------------------------------------|
| oer virige i er                                     | Cornaine                                                      |                                    |                                    |
| Amount Per Se                                       |                                                               |                                    |                                    |
| Calories                                            | 130                                                           | Calories fron                      | n fat 10                           |
|                                                     |                                                               | % D                                | aily Value                         |
| Total Fat                                           | 11g                                                           |                                    | 17%                                |
| Saturated F                                         | at 4g                                                         |                                    | 19%                                |
| Trans Fat                                           | 0g                                                            |                                    |                                    |
| Cholesterol                                         | 34mg                                                          |                                    | 11%                                |
| Sodium                                              | 170mg                                                         |                                    | 7%                                 |
| Total Carboh                                        | ydrate 1g                                                     | 3                                  | 0%                                 |
| Dietary Fibe                                        | er Og                                                         |                                    | 0%                                 |
| Sugars 0g                                           |                                                               |                                    |                                    |
| Protein                                             | 8g                                                            |                                    |                                    |
| Vitamin A 0%                                        |                                                               | Vitamin C                          | 0%                                 |
| Calcium 0%                                          |                                                               | Iron                               | 2%                                 |
| * Percent Daily \                                   | our daily valu                                                | es my be higher<br>calorie needs:  | 100000                             |
| or lower depen                                      | Calories:                                                     | 2,000                              | 2,500                              |
|                                                     |                                                               |                                    | 2,500<br>80 g                      |
| or lower depen<br>Total Fat<br>Sat Fat              | Calories:                                                     | 65 g                               | 80 g<br>25 g                       |
| or lower depen Total Fat Sat Fat Cholesterol        | Calories:<br>Less than<br>Less than<br>Less than              | 65 g<br>20 g<br>300 mg             | 80 g<br>25 g<br>300 mg             |
| or lower depen Total Fat Sat Fat Cholesterol Sodium | Calories:<br>Less than<br>Less than<br>Less than<br>Less than | 65 g<br>20 g<br>300 mg<br>2,400 mg | 80 g<br>25 g<br>300 mg<br>2,400 mg |
| or lower depen Total Fat Sat Fat Cholesterol        | Calories:<br>Less than<br>Less than<br>Less than<br>Less than | 65 g<br>20 g<br>300 mg             | 80 g<br>25 g<br>300 mg             |